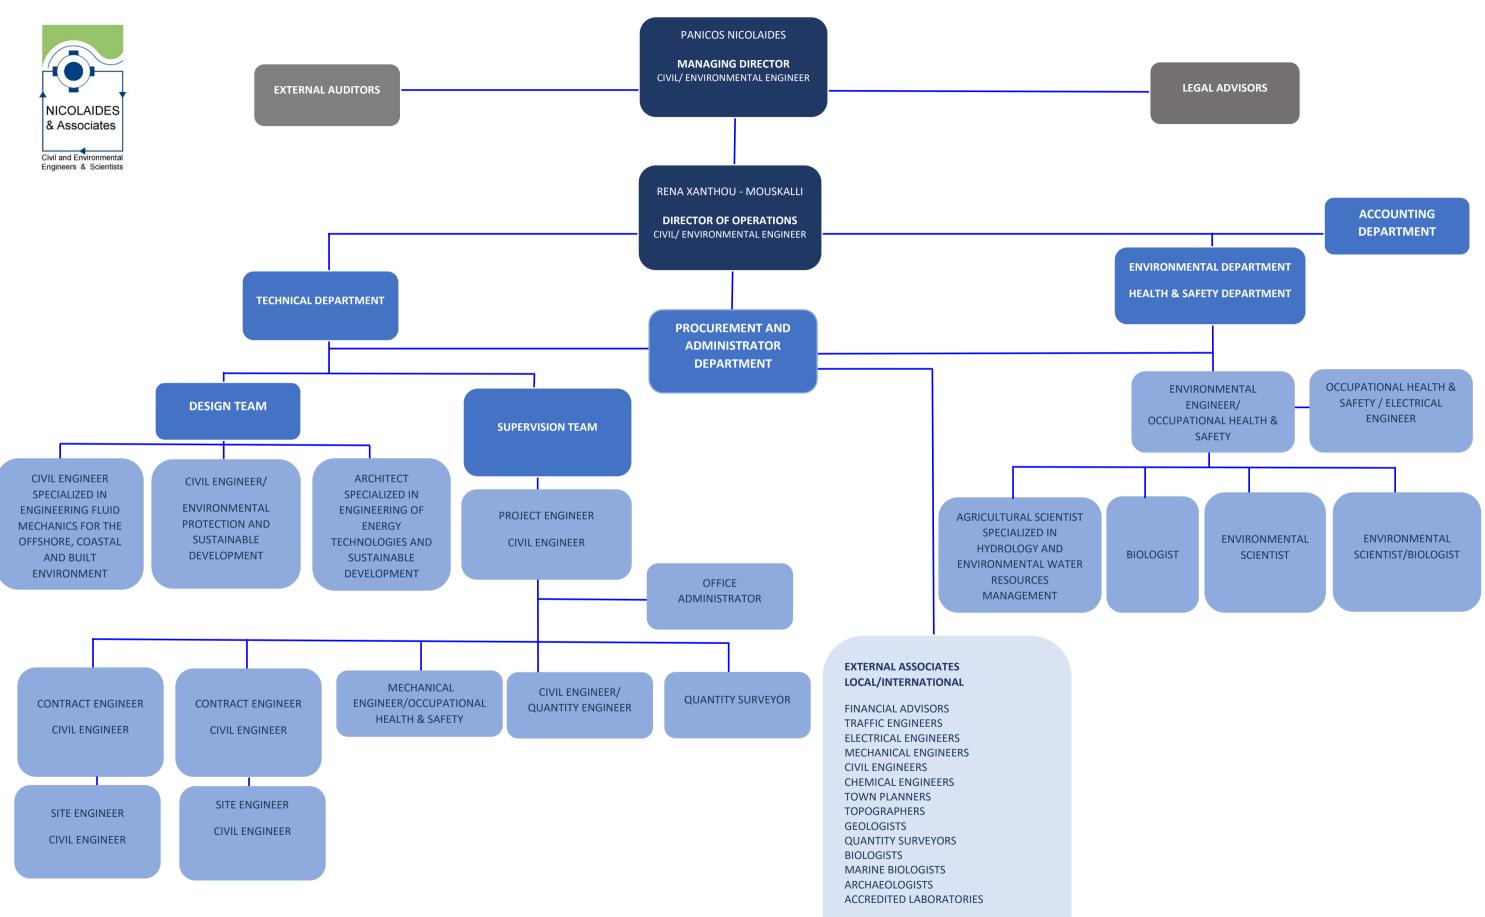

Engineering Fluids Mechanics for the Coastal, Offshore and Built Environment (MSc) and is currently enrolled for a Master's Degree in Environmental Engineering. He is a Director of the Company and the Director of the Technical Department. He is responsible for the planning, control and organization of the company's activities in the provision of services in technical matters (design, licensing and supervision of the construction of technical and building projects. He has many years of experience in his field both in Cyprus and in the United Kingdom. He has taken part in the preparation of numerous studies for infrastructure projects, as well as in the design of technical projects, preparation of consulting services in civil/environmental engineering projects.

### **ORGANIZATION CHART**



## **INDICATIVE LIST OF PROJECTS**

| ENVIRONMENTAL IMPACT A                                                                                                    | SSESSME   | NT STUDI      | ES (E.I.A.s)                                |          |  |
|---------------------------------------------------------------------------------------------------------------------------|-----------|---------------|---------------------------------------------|----------|--|
|                                                                                                                           | Date      | Participation | Ocurtus ations Arath anity                  | 0        |  |
| Project Title